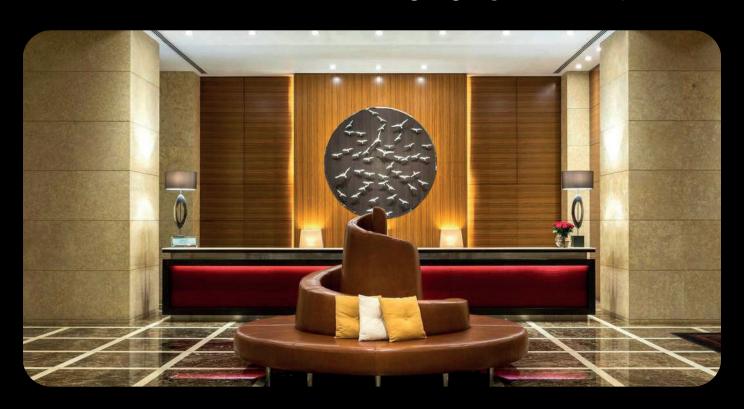

Grosvenor House Dubai First opened in 2005, this 48-storied twin tower hotel complex offers panoromic views of Dubai Marina and features 750 guest rooms.

- Design, fabrication and installation of 3-dimensional feature installation for check-in lobby and its renovation
- Design, fabrication and installation of artworks and accessories for guest rooms and public areas
- Design, fabrication and installation of decorative mirrors and lighting for guest rooms and public areas