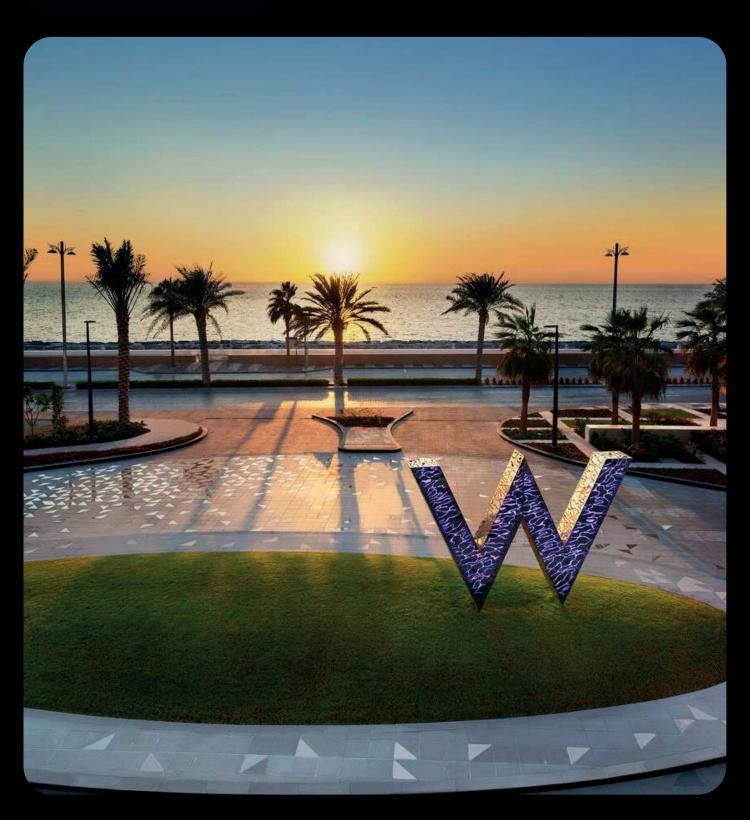

#### Hilton Conrad Resorts Morocco

W Dubai - The Palm

Set on the west crescent of Palm Jumeirah, W Hotel boasts 350 rooms in vibrant and modern décor.

#### FSRG Scope

- Design, fabrication and installation of wallpaper for all guest rooms and 3-dimensional artworks throughout the public areas
- Concept, engineering, design, fabrication and installation of monumental W signage sculpture

#### W Dubai - The Palm

Mayo Clinic Abu Dhabi World renowned Mayo Clinic at Sheikh Shakbout Medical City in Abu Dhabi operates a 741 bed capacity facility.

- Design, fabrication and installation of **artworks** for all patient rooms, consultation rooms and public areas
- Concept ,engineering, design, fabrication and installation of a series of four 6-metre tall abstract sculptures