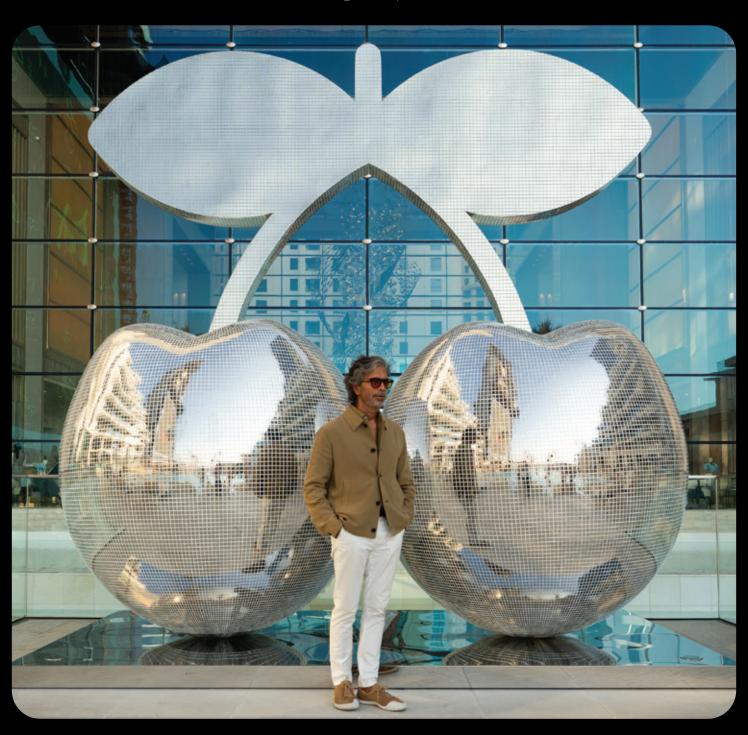

#### Studio Frantzén Dubai

FIVE LUXE JBR Dubai FIVE LUXE will be located in the heart of JBR, where residents and guests will have access to a number of premium amenities and will be able to fully enjoy beautiful waterfront living in one of the most popular areas in Dubai.

#### FSRG Scope

- Visual/structural design and fabrication of 2 monumental outdoor sculptures featuring a 2 tonne, 4 metre high Disco Ball Cherry with 150000 tiles and smaller marine grade steel Cherry in reflactive red brand colour placed above a water fountain
- Supply of 8000 bespoke decorative accessories for all rooms and public areas
- Design and production of 2388 artworks