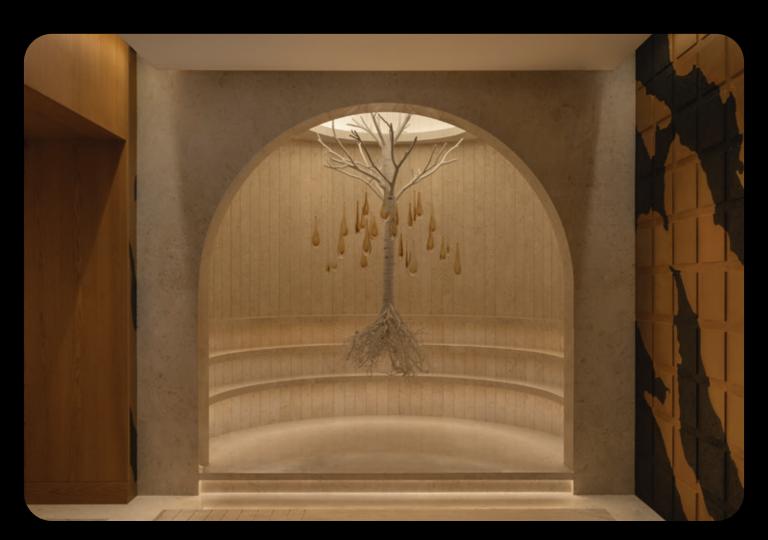

#### FSRG Scope

- Design and installation custom made feature over sized relief Bear sculpture
- Design, hand-crafting and installation of a parametric faux bricks feature wall
- Research, conseptual design, hand painting and installation of a wallpaper inspired by Nordic Folk on nature conservation
- Design and production of custom framed artworks and decorative accesories
- Crafting and installation of an uprooted birch tree sculpture