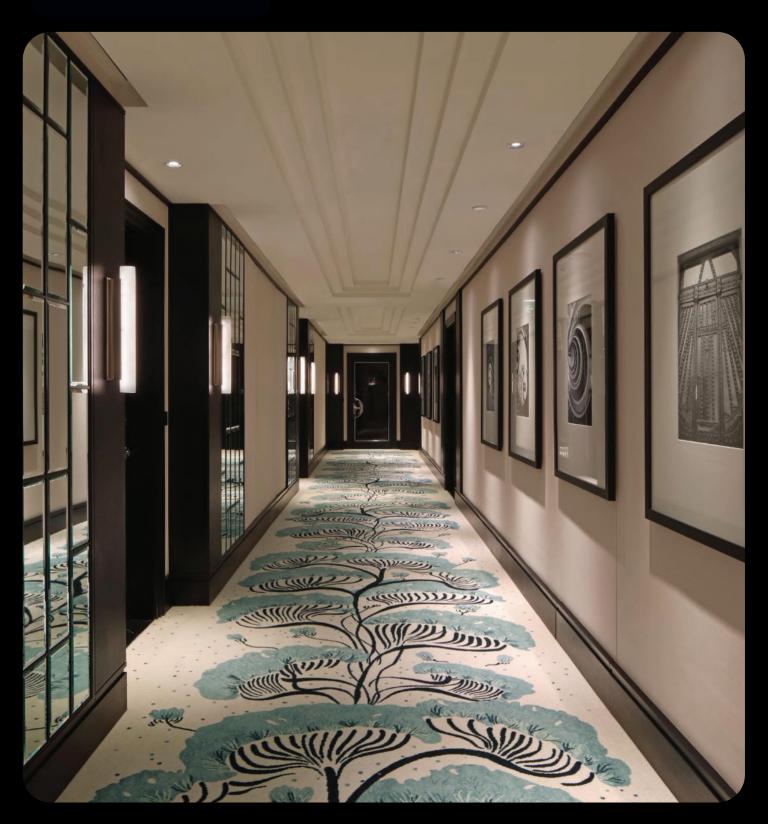

# INSIDE FSRG PROFILE

www.fsrg.com

Studio Frantzén Social Dining & Bar is a unique blend of French-Asian gastronomy with Nordic influences, designed in a modern Scandinavian setting that radiates effortless luxury located at Atlantis The Palm, Dubai.

#### FSRG Scope

- Design and installation custom made feature over sized relief Bear sculpture
- Design, hand-crafting and installation of a parametric faux bricks feature wall
- Research, conseptual design, hand painting and installation of a wallpaper inspired by Nordic Folk on nature conservation
- Design and production of custom framed artworks and decorative accesories
- Crafting and installation of an uprooted birch tree sculpture