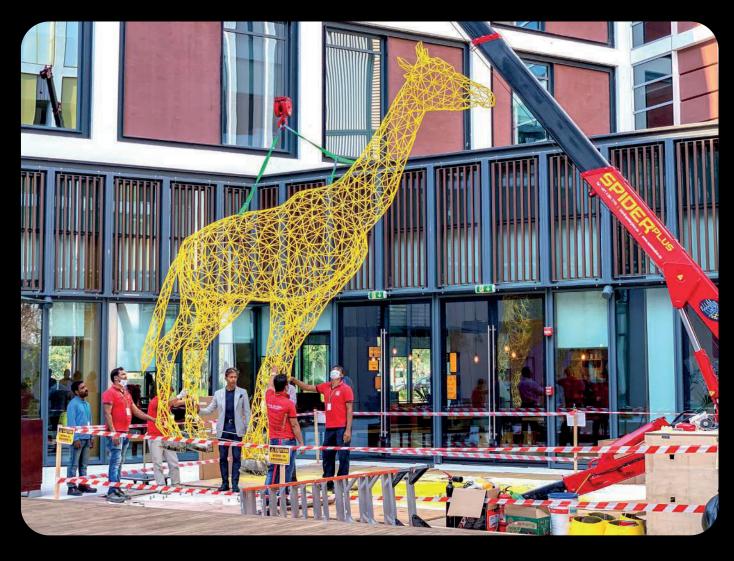

#### FSRG Scope

Supply, delivery and installation of decorative accessories for public areas

The 8 Palm Jumeirah

Bold with a perfect blend of symmetry and sophistication, The8 Hotel by IFA HOTELS & RESORTS is located in The Palm Jumeirah.

#### FSRG Scope

 Designed, sculptured and installed this original octopus of four metres length and two metres height realised in marine grade stainless steel, polished to a reflective high gloss finish