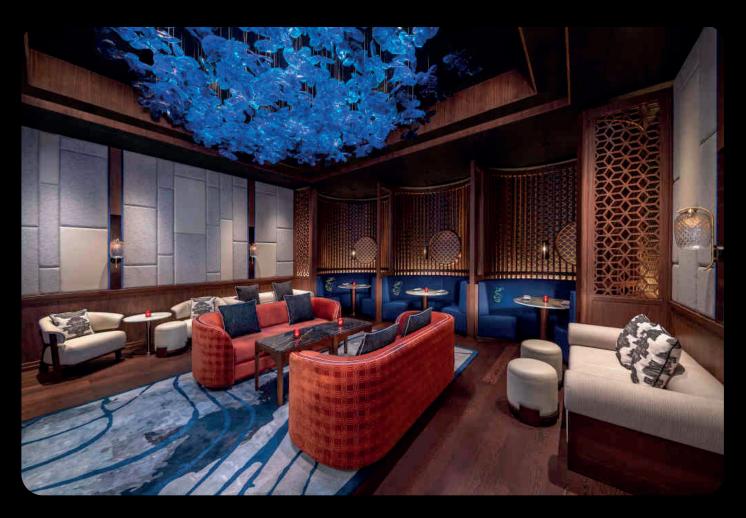

Nobu restaurant, located in the iconic Palm Jumeirah, has been selected as one of the best restaurants in Dubai by the MICHELIN Guide. It offers a world-renowned Japanese cuisine with a Peruvian twist for a culinary experience like no other.

#### FSRG Scope

- Design and production of artwork, decorative vases
- Design and supply of **Katana Flames** art and lighting installation

Best Use of Lighting in Interior Design - Katana Flames

#### Nobu Dubai