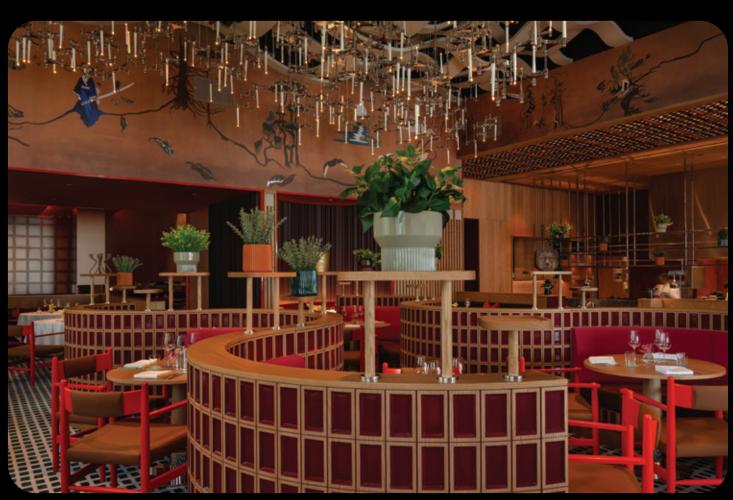

Nobu restaurant, located in the iconic Palm Jumeirah, has been selected as one of the best restaurants in Dubai by the MICHELIN Guide. It offers a world-renowned Japanese cuisine with a Peruvian twist for a culinary experience like no other.

#### FSRG Scope

- Design and production of artwork, decorative vases
- Design and supply of **Katana Flames** art and lighting installation

Best Use of Lighting in Interior Design - Katana Flames

#### Nobu Dubai