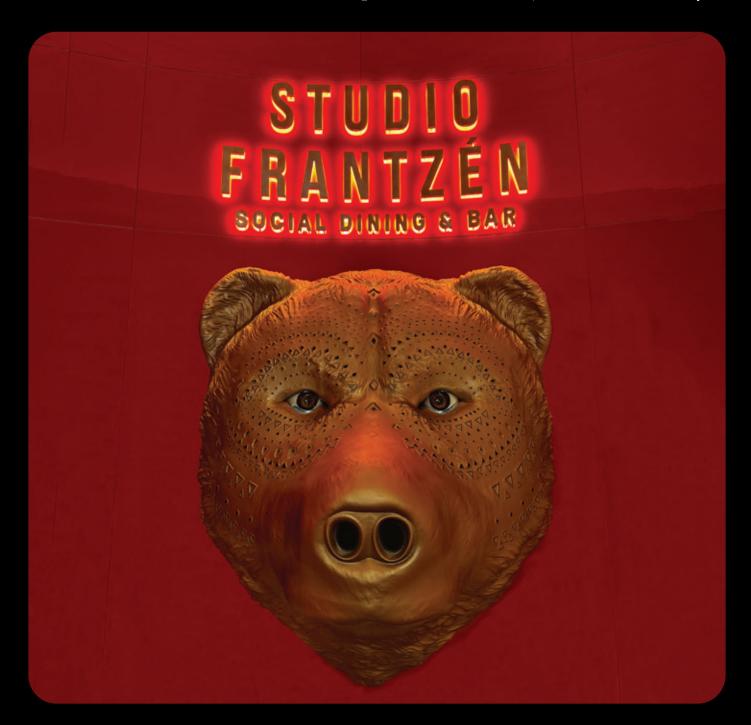

# INSIDE FSRG PROFILE

www.fsrg.com

Studio Frantzén Social Dining & Bar is a unique blend of French-Asian gastronomy with Nordic influences, designed in a modern Scandinavian setting that radiates effortless luxury located at Atlantis The Palm, Dubai.

#### FSRG Scope

- Design and installation custom made feature over sized relief Bear sculpture
- Design, hand-crafting and installation of a parametric faux bricks feature wall
- Research, conseptual design, hand painting and installation of a wallpaper inspired by Nordic Folk on nature conservation
- Design and production of custom framed artworks and decorative accesories
- Crafting and installation of an uprooted birch tree sculpture

#### Studio Frantzén Dubai