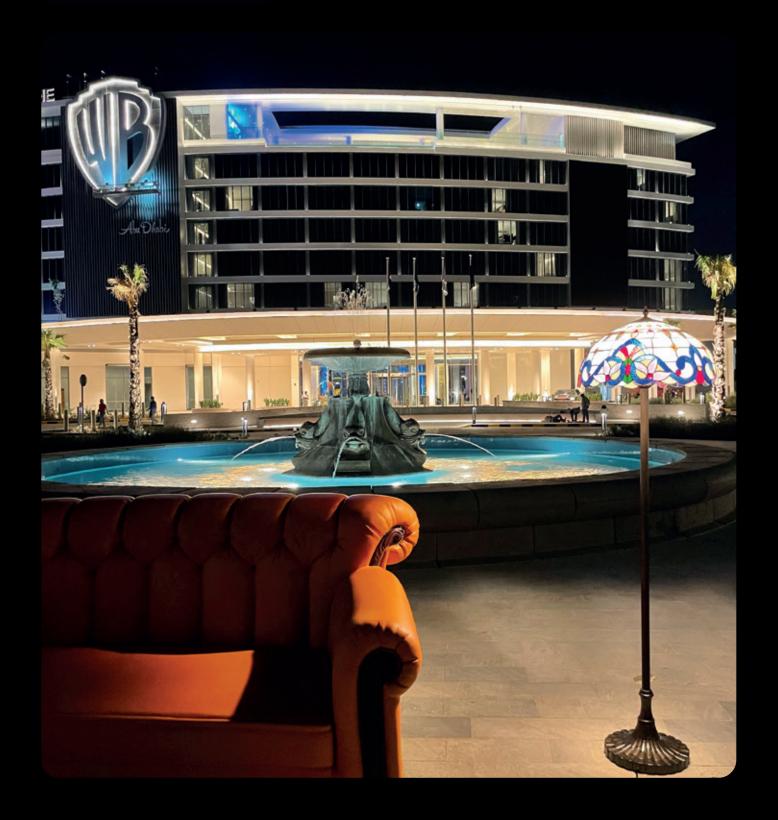

The WB Abu Dhabi

The World's first Warner Bros. themed hotel where discovery is dynamic. Step out of the day to day and into the world of Warner Bros.

#### FSRG Scope

 Design and fabrication of artworks, bespoke decorative accessories and FRIENDS sofa replica

Hakkasan Dubai

Hakkasan draws a style-savvy crowd to its sleek restaurant and bar, where carved wooden screens, rich jewel tones and flickering candles evoke the glamour of the London flagship restaurant.