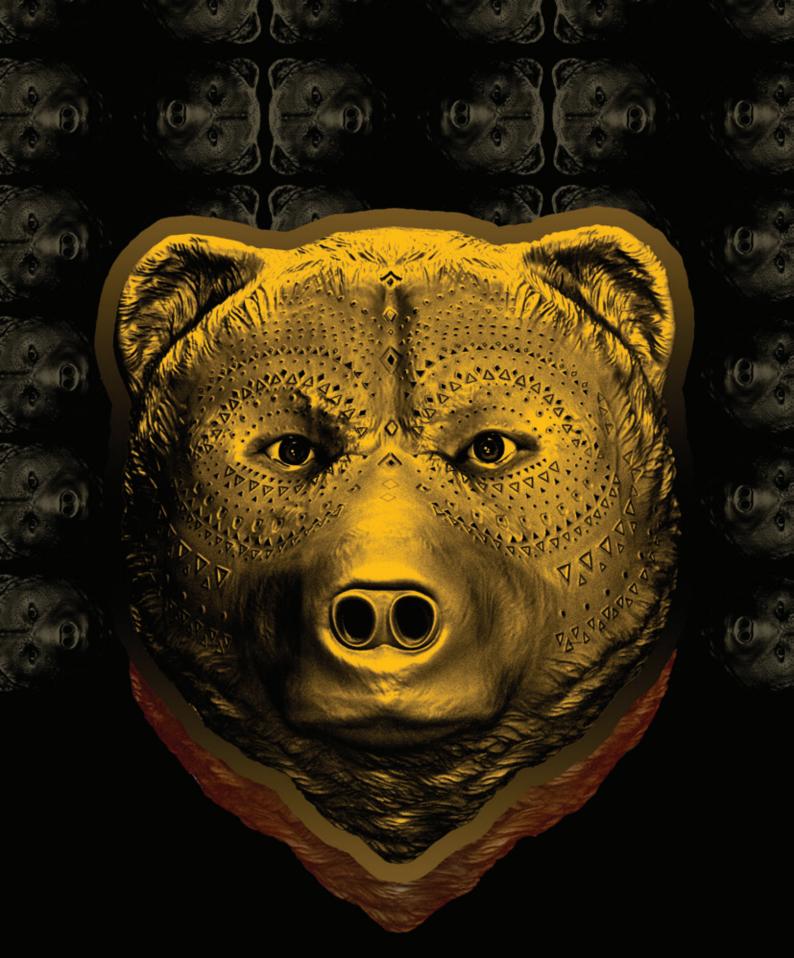

# INSIDE FSRG PROFILE

www.fsrg.com

Studio Frantzén Social Dining & Bar is a unique blend of French-Asian gastronomy with Nordic influences, designed in a modern Scandinavian setting that radiates effortless luxury located at Atlantis The Palm, Dubai.

#### FSRG Scope

- Design and installation custom made feature over sized relief Bear sculpture
- Design, hand-crafting and installation of a parametric faux bricks feature wall
- Research, conseptual design, hand painting and installation of a wallpaper inspired by Nordic Folk on nature conservation
- Design and production of custom framed artworks and decorative accesories
- Crafting and installation of an uprooted birch tree sculpture

#### Studio Frantzén Dubai